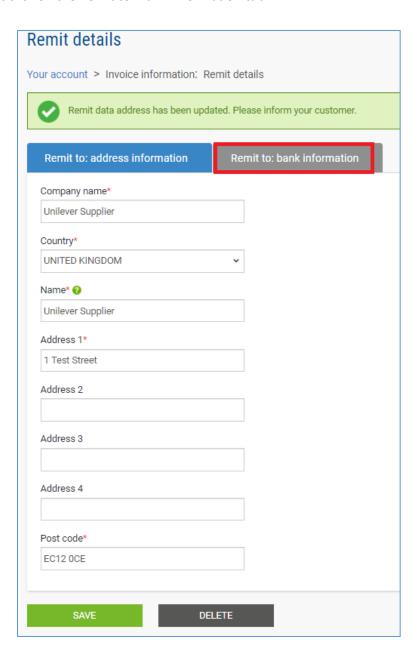

## 3. Select Remit Details under the Invoice information section

4. Enter your Remit to address and click Save.

5. Next click on the Remit to: Bank Information tab

6. Click on Add Bank Account

7. Add your Bank and account details and click save