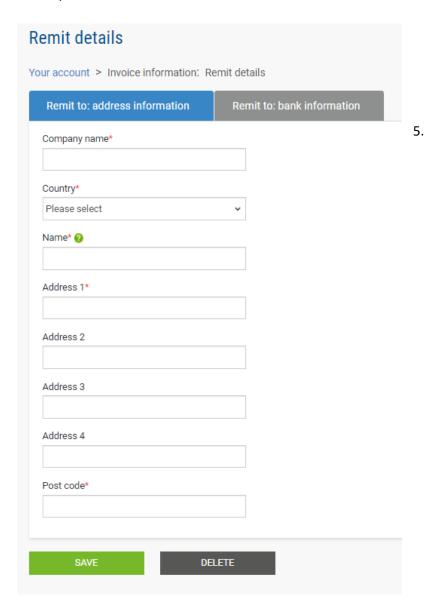

## 3. Select Remit Details under the Invoice information section

4. Enter your Remit to address and click Save.

5. Next click on the Remit to: Bank Information tab

6. Click on Add Bank Account

7. Add your Bank and account details and click save