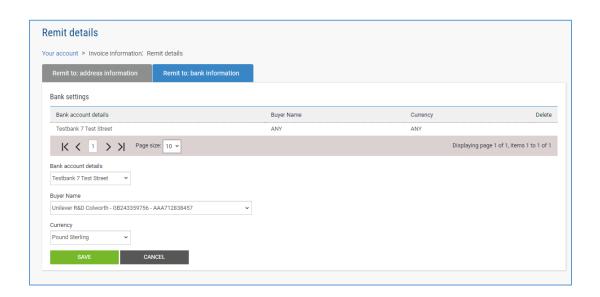

8. Your Bank details are now saved

9. You can add additional Bank account details if you wish by clicking Add Bank Account. And you can also create Bank Settings, by clicking on Add Bank Setting. This allows you to set which bank account details should apply to which of your customers.