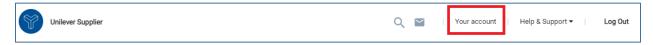

Please note you must also notify buyer directly if your Bank details have changed.

- 1. Log on to the Tungsten Network Portal at www.tungsten-network.com/login
- 2. Once you have logged in click on Your Account on the top right hand corner of the page