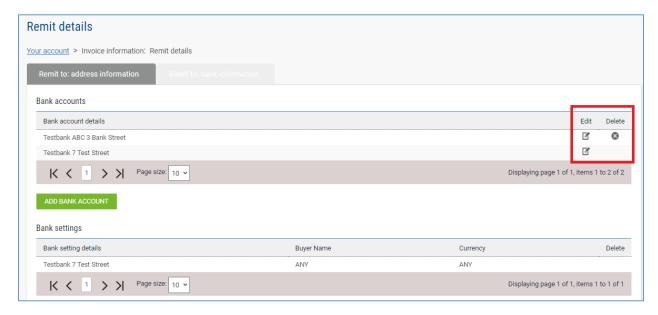

10. You can also amend or delete bank account details any time by clicking on Your Account --> Remit details-->Remit Bank Information and then using the Edit / Delete buttons

Further resources for Unilever suppliers using Tungsten Network: