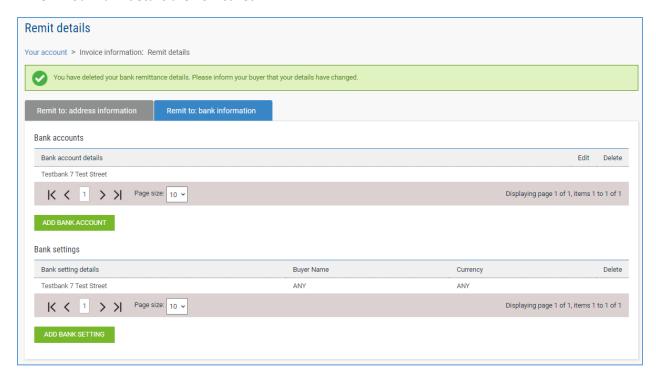

8. Your Bank details are now saved

9. You can add additional Bank account details if you wish by clicking Add Bank Account. And you can also create Bank Settings, by clicking on Add Bank Setting. This allows you to set which bank account details should apply to which of your customers.

10. You can also amend or delete bank account details any time by clicking on Your Account --> Remit details-->Remit Bank Information and then using the Edit / Delete buttons

Further resources for Unilever suppliers using Tungsten Network: