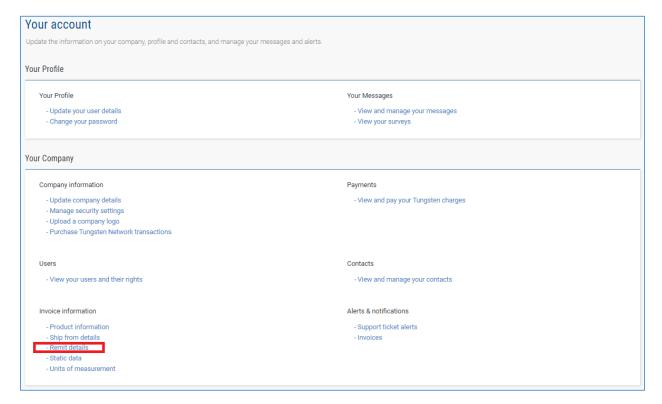

## 3. Select Remit Details under the Invoice information section

4. Enter your Remit to address and click Save.

5. Next click on the Remit to: Bank Information tab

6. Click on Add Bank Account

7. Add your Bank and account details and click save