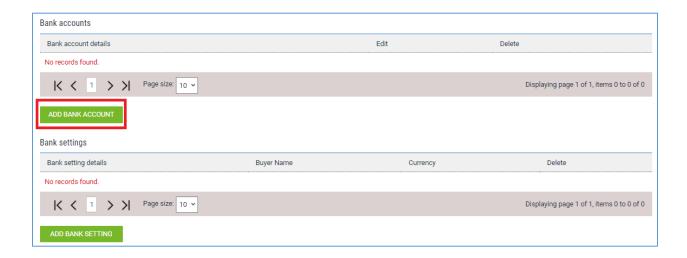

## 3. Select Remit Details under the Invoice information section

4. Enter your Remit to address and click Save.

5. Next click on the Remit to: Bank Information tab

6. Click on Add Bank Account

7. Add your Bank and account details and click save

8. Your Bank details are now saved

9. You can add additional Bank account details if you wish by clicking Add Bank Account. And you can also create Bank Settings, by clicking on Add Bank Setting. This allows you to set which bank account details should apply to which of your customers.