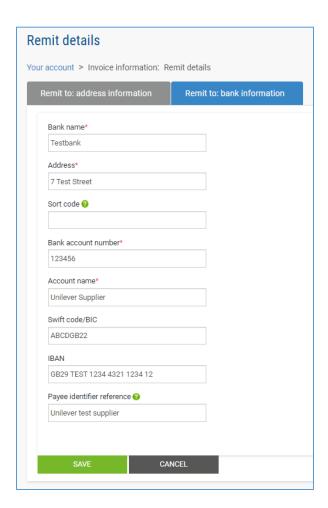

## 3. Select Remit Details under the Invoice information section

4. Enter your Remit to address and click Save.

5. Next click on the Remit to: Bank Information tab

6. Click on Add Bank Account

7. Add your Bank and account details and click save