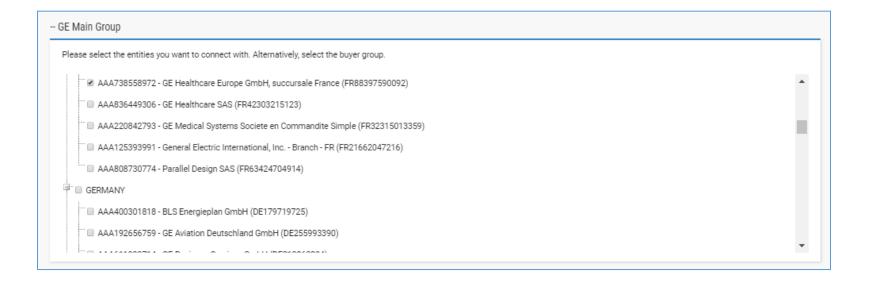

3. Search for your customer by typing their company name in the search Field. Click on the company once you have found it click on the company name

4. The company you have selected will now appear. If you wish to add multiple connections click on Show Group and select additional buyers

| You have selected:                                                                                                                   |                    |
|--------------------------------------------------------------------------------------------------------------------------------------|--------------------|
| Company Name:                                                                                                                        | GE Health Care Inc |
| Vat/Tax Number:                                                                                                                      | 13-3786405         |
| Country:                                                                                                                             | United States      |
| TN Number:                                                                                                                           | AAA076954502       |
| View group This account is part of a group. This option allows you to select additional accounts to the one shown above.  SHOW GROUP |                    |