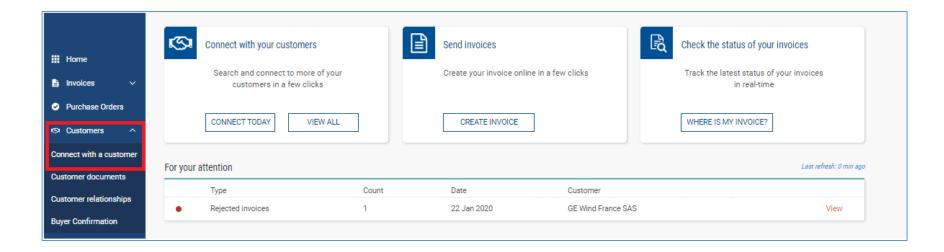

## HOW TO CONNECT TO YOUR CUSTOMERS ON THE TUNGSTEN NETWORK PORTAL

- 1. Please login in at www.tungsten-network.com/login
- 2. Once you have logged in click on **Customers \rightarrow Connect with a Customer** on the left hand side of the screen