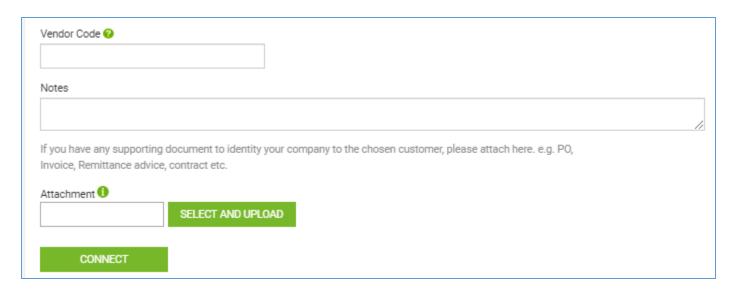

5. If you have your GE vendor number or any relevant attachments, please add them and click Connect

6. You will now be given a reference number. Tungsten Network support will contact your buyer to confirm the connection should be added and will provide you with updates.