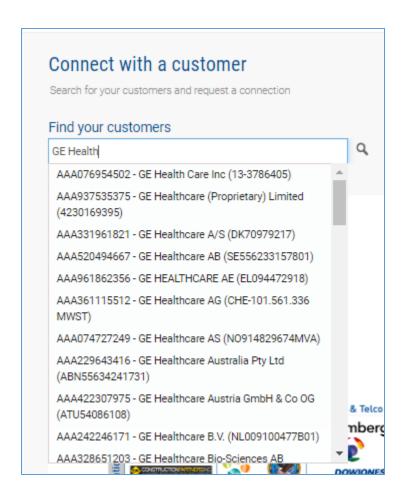

3. Search for your customer by typing their company name in the search Field. Click on the company once you have found it click on the company name

4. The company you have selected will now appear. If you wish to add multiple connections click on Show Group and select additional buyers